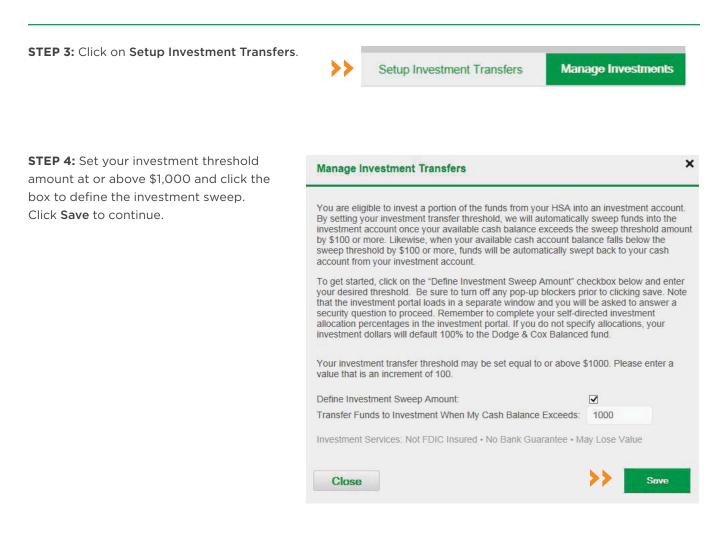

#### Health Savings Investment Account (cont.)

**STEP 5:** Click on **Manage Investments** to go to the investment platform.

Setup Investment Transfers

Manage Investments

Restances and the

**STEP 6:** Answer your security question. There are three that rotate total. This is a pop-up screen. You may have to disable pop-up blockers if you do not see this screen immediately.

| Authentication                  | ×                                                       |
|---------------------------------|---------------------------------------------------------|
| In order to manage yo question. | our investments, you must answer the following security |
| Security Question               | What is the model of your first car?                    |
| Answer*                         |                                                         |
| Cancel                          | Submit                                                  |